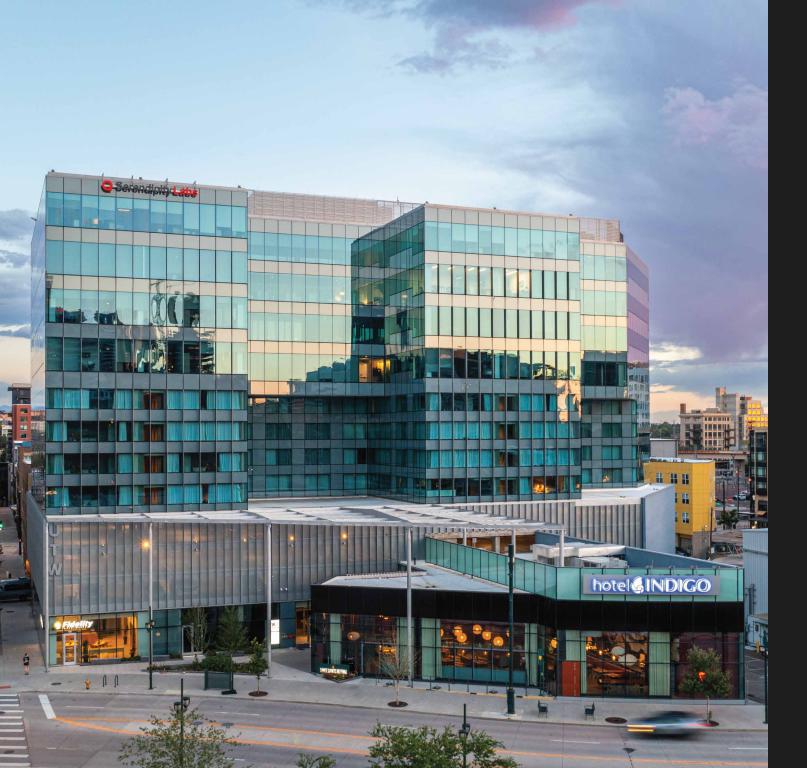

DENVER CO

1801 WEWATTA STREET -

DENVER, COLORADO

## **Be floored** on every floor.

At 1801 Wewatta, dynamic office space comes with sweeping views of the heart of the city. This 100,000 square foot office building offers contemporary design, abundant natural light and flexible floorplates.

# The best of Denver at your doorstep.

Situated above Hotel Indigo and Three Saints Revival Restaurant in the heart of Downtown Denver, 1801 Wewatta offers premium access to the best of the city's dining, entertainment, green spaces, transportation and luxury living. At 1801 Wewatta, you're in the heart of it all.

- Situated Above Hotel Indigo
- Three Saints Revival Restaurant Onsite
- Immediate Access to Union Station
- 8 Minute Walk to Commons Park

- 2 Minute Walk to Whole Foods
  5 Minute Walk to Coors Field
- 1 Block to King Soopers
- Luxury Living on All Sides