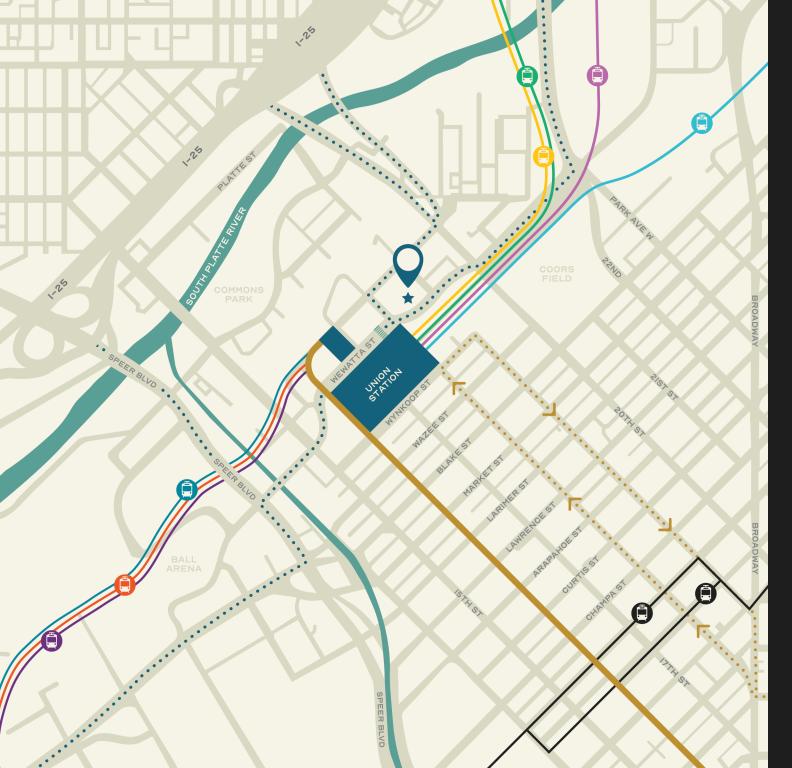

# The best of Denver at your doorstep.

Situated above Hotel Indigo and Three Saints Revival Restaurant in the heart of Downtown Denver, 1801 Wewatta offers premium access to the best of the city's dining, entertainment, green spaces, transportation and luxury living. At 1801 Wewatta, you're in the heart of it all.

- Situated Above Hotel Indigo
- Three Saints Revival Restaurant Onsite
- Immediate Access to Union Station
- 8 Minute Walk to Commons Park

- 2 Minute Walk to Whole Foods
  5 Minute Walk to Coors Field
- 1 Block to King Soopers
- Luxury Living on All Sides