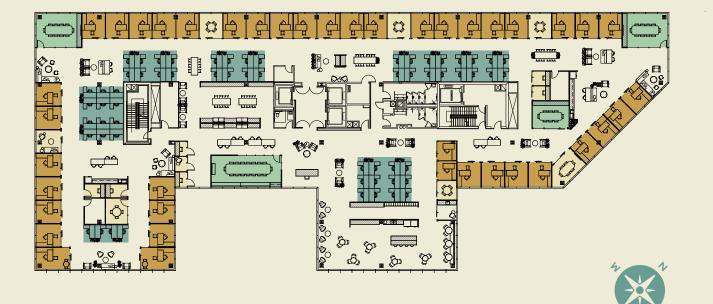

Offices Workstations Conference Rooms Huddle / Phone / Meeting Rooms

HYPOTHETICAL HYBRID PLAN FLOOR ELEVEN 25,181 RSF I:257 SF

| Offices                        | 41 |
|--------------------------------|----|
| Workstations                   | 56 |
| Conference Rooms               |    |
| Huddle / Phone / Meeting Rooms | 17 |
| Number of People               | 98 |

HYPOTHETICAL OPEN PLAN FLOOR ELEVEN 25,181 RSF I:181 SF

#### SUITE IIOO

| Offices                        | 30  |
|--------------------------------|-----|
| Workstations                   | 106 |
| Conference Rooms               | 1   |
| Huddle / Phone / Meeting Rooms | 17  |
| Number of People               | 137 |