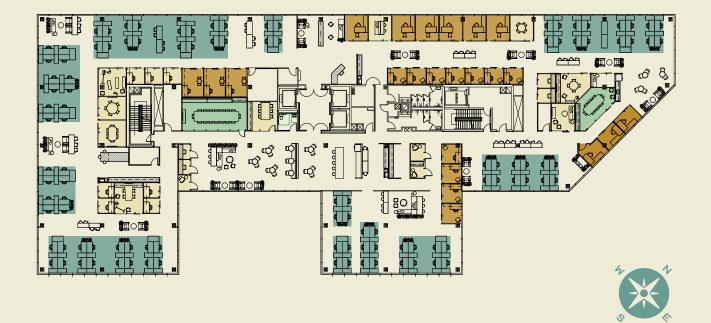

Offices Workstations Conference Rooms Huddle / Phone / Meeting Rooms

HYPOTHETICAL HYBRID PLAN FLOOR ELEVEN 25,181 RSF I:257 SF

| Offices                        | 41 |
|--------------------------------|----|
| Workstations                   | 56 |
| Conference Rooms               |    |
| Huddle / Phone / Meeting Rooms | 17 |
| Number of People               | 98 |

HYPOTHETICAL OPEN PLAN FLOOR ELEVEN 25,181 RSF I:181 SF

#### SUITE IIOO

| Offices                        | 30  |
|--------------------------------|-----|
| Workstations                   | 106 |
| Conference Rooms               | 1   |
| Huddle / Phone / Meeting Rooms | 17  |
| Number of People               | 137 |