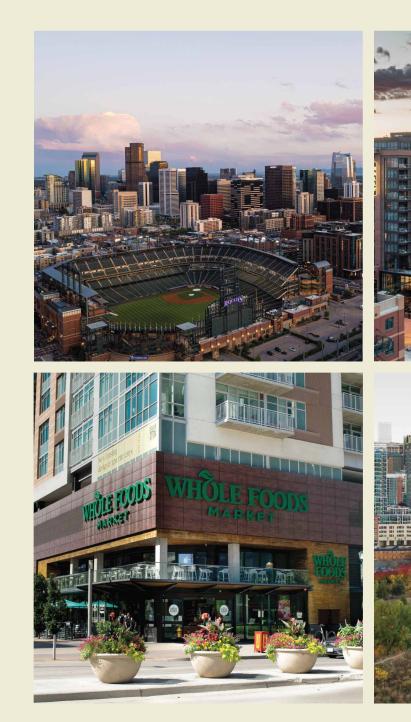

# The best of Denver at your doorstep.

Situated above Hotel Indigo and Three Saints Revival Restaurant in the heart of Downtown Denver, 1801 Wewatta offers premium access to the best of the city's dining, entertainment, green spaces, transportation and luxury living. At 1801 Wewatta, you're in the heart of it all.

- Situated Above Hotel Indigo
- Three Saints Revival Restaurant Onsite
- Immediate Access to Union Station
- 8 Minute Walk to Commons Park

- 2 Minute Walk to Whole Foods
  5 Minute Walk to Coors Field
- 1 Block to King Soopers
- Luxury Living on All Sides