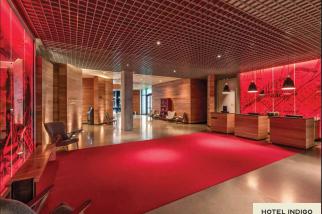

# The best of Denver at your doorstep.

Situated above Hotel Indigo and Three Saints Revival Restaurant in the heart of Downtown Denver, 1801 Wewatta offers premium access to the best of the city's dining, entertainment, green spaces, transportation and luxury living. At 1801 Wewatta, you're in the heart of it all.

- Situated Above Hotel Indigo
- Three Saints Revival Restaurant Onsite
- Immediate Access to Union Station
- 8 Minute Walk to Commons Park

- 2 Minute Walk to Whole Foods
  5 Minute Walk to Coors Field
- 1 Block to King Soopers
- Luxury Living on All Sides

HOTEL INDI