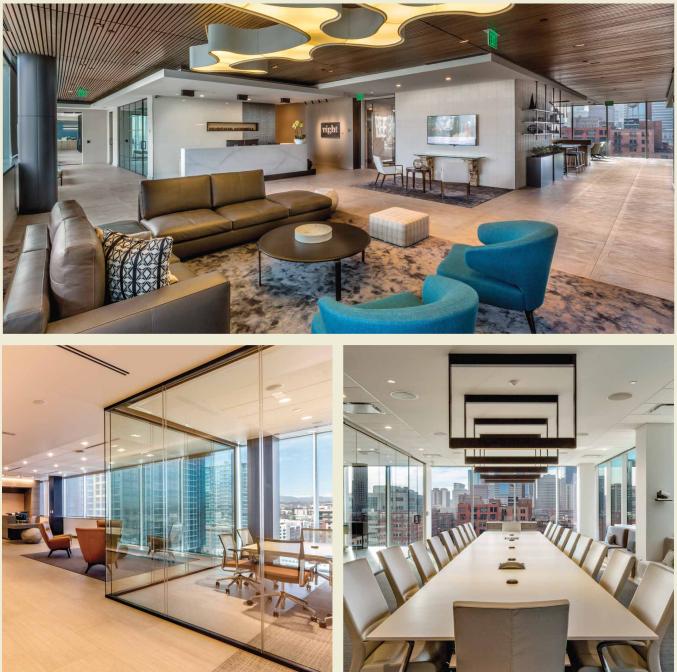

DENVER CO



1801 WEWATTA STREET -

DENVER, COLORADO

## **Be floored** on every floor.

At 1801 Wewatta, dynamic office space comes with sweeping views of the heart of the city. This 100,000 square foot office building offers contemporary design, abundant natural light and flexible floorplates.

- Floor-to-Ceiling Windows
- 9.5' Finished Ceiling Height
- 13'6" Slab-to-Slab
- LEED Certified Construction

- Newly Constructed in 2018
- Denver Union Station Location
- On-Site Covered Parking 1.25:1,000SF
- 25,000+ SF Floorplates





Offices Workstations Conference Rooms Huddle / Phone / Meeting Rooms







HYPOTHETICAL HYBRID PLAN FLOOR ELEVEN 25,181 RSF I:257 SF

| Offices                        | 41 |
|--------------------------------|----|
| Workstations                   | 56 |
| Conference Rooms               |    |
| Huddle / Phone / Meeting Rooms | 17 |
| Number of People               | 98 |

HYPOTHETICAL OPEN PLAN FLOOR ELEVEN 25,181 RSF I:181 SF

#### SUITE IIOO

| Offices                        | 30  |
|--------------------------------|-----|
| Workstations                   | 106 |
| Conference Rooms               | 1   |
| Huddle / Phone / Meeting Rooms | 17  |
| Number of People               | 137 |

# The best of Denver at your doorstep.

Situated above Hotel Indigo and Three Saints Revival Restau